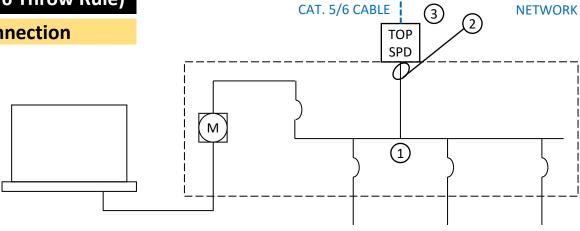

## **Load Side of the Main Breaker**

(No CB Available or 6 Throw Rule)

**Direct Bus Connection** 

## **SHEET NOTES**

- (1) SWITCHGEAR MANUFACTURER TO INSTALL #2 AWG TAP LUGS.
- (2) PHASE, NEUTRAL AND GROUND CONDUCTORS SHALL BE #2 AWG.
- 3 EXTERNALLY MOUNTED SPD. UL 1449 LISTED. NEMA 4/12 WITH INTEGRAL DISCONNECT. SINGLE-PULSE SURGE CURRENT CAPACITY: 250 KA/MODE, TO BE A TESTED VALUE. 15 YEAR WARRANTY. NETWORK-ACCESSIBLE POWER QUALITY & PERFORMANCE MONITORING. WITH COMMISSIONING AND INSTALLED TESTING WITH PORTABLE SURGE GENERATOR-TEST SET. SUBMIT REPORT WITH LET-THRU VOLTAGES TO THE ENGINEER. CURRENT TECHNOLOGY TG3-250 SERIES.